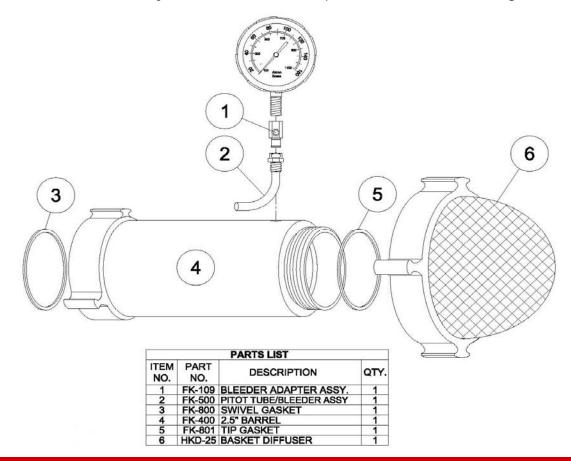

## 21/2" NST NH Hydrant Diffuser with Debris Screen

Hydrant Flow Test Kits include a 2-1/2" barrel with Pitot tube properly positioned in the waterway, 4" Dual Read Psi-GPM gauge and Water Diffuser Assembly. This kit allows you to swivel and aim flow with it's 30° Swivel.

- A 4" dial liquid filled, 0-100 PSI -1675 GPM Dual Read Gauge is standard.
- Gauge face is marked in large 2.5 PSI increments and has a ±1% full scale accuracy
- Gauge swivels 360° for easy reading and is removable for remote location mounting.
- Hydrant debris, etc. are retained in the Diffuser Assembly.
- The 2-1/2" barrel easily measures flow & is adaptable with hose for flushing.