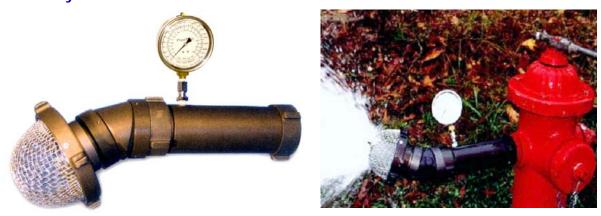

## 21/2" NST NH Hydrant Diffuser with Debris Screen

Hydrant Flow Test Kits include a 2-1/2" barrel with Pitot tube properly positioned in the waterway, 4" Dual Read Psi-GPM gauge and Water Diffuser Assembly. This kit allows you to swivel and aim flow with it's 30° Swivel.

- A 4" dial liquid filled, 0-100 PSI -1675 GPM Dual Read Gauge is standard.
- Gauge face is marked in large 2.5 PSI increments and has a ±1% full scale accuracy
- Gauge swivels 360° for easy reading and is removable for remote location mounting.
- Hydrant debris, etc. are retained in the Diffuser Assembly.
- The 2-1/2" barrel easily measures flow & is adaptable with hose for flushing.