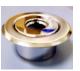

## 2 Piece Recessed Steel Escutcheons

2Pc. Recessed Compression Steel Escutcheons for use with  $\frac{1}{2}$ " and 3/4" NPT sprinklerheads.

Available Finishes are Chrome, White, Shell White, Brass and Antique Brass. Skirt Canopies have 3/4"(Short), 1"(standard) and 1½"(large) adjustment.

General Character: Type 1010-1018 mild steel 0.40 - 0.42 mm thick 1/2" and 3/4"ips

Underwriter's Laboratories File EX4170

Chrome

White

Shell White

Antique Brass

2-7/16"

1-1/2"