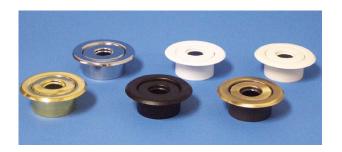

## 2 Piece Recessed Steel Escutcheons

2Pc. Recessed Compression Steel Escutcheons for use with  $\frac{1}{2}$ " and 3/4" NPT sprinklerheads.

Available Finishes are Chrome, White, Shell White, Brass and Antique Brass. Skirt Canopies have 3/4"(Short), 1"(standard) and 1½"(large) adjustment.

General Character: Type 1010-1018 mild steel 0.40 - 0.42 mm thick 1/2" and 3/4"ips

Underwriter's Laboratories File EX4170

Chrome

White

Shell White

Antique Brass

2-7/16"

1-1/2"

3-1/2"

**Large** (1-1/4" Adjustment) 45-10-081: 1/2" IPS 45-10-085: 3/4" IPS

3/4" Adjustment 45-10-071: 1/2" IPS 45-10-075: 3/4" IPS

1/2" Adjustment 45-10-068: 1/2" IPS 45-10-065: 3/4" IPS