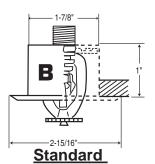

3-1/2"

**Large** (1-1/4" Adjustment) 45-10-081: 1/2" IPS 45-10-085: 3/4" IPS

3/4" Adjustment 45-10-071: 1/2" IPS 45-10-075: 3/4" IPS

1/2" Adjustment 45-10-068: 1/2" IPS 45-10-065: 3/4" IPS