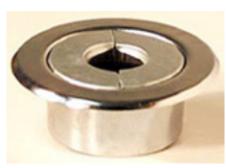

## TWO PIECE SPLIT RECESSED

Standard Recessed Escutcheon (3/4" Adjustment)

Two piece split cup opens then fastens around pipe ...skirt fits around cup

010-1018 mild steel 0.40 - 0.42 mm thick

1/2 ips

Stock finishes: white & chrome plated (45-20-259)