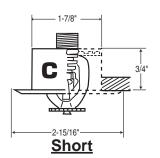

## TWO PIECE RECESSED ESCUTCHEON

## 2 Piece Recessed Steel Escutcheons

2Pc. Recessed Compression Steel Escutcheons for use with  $\frac{1}{2}$ " and 3/4" NPT sprinklerheads.

Available Finishes are Chrome, White, Shell White, Brass and Antique Brass. Skirt Canopies have 3/4"(Short), 1"(standard) and 1½"(large) adjustment.

General Character: Type 1010-1018 mild steel 0.40 - 0.42 mm thick 1/2" and 3/4"ips

Underwriter's Laboratories File EX4170

Chrome

White

Shell White

Antique Brass

2-7/16"

1-1/2"

3-1/2"

**Large** (1-1/4" Adjustment) 45-10-081: 1/2" IPS 45-10-085: 3/4" IPS

3/4" Adjustment 45-10-071: 1/2" IPS 45-10-075: 3/4" IPS

1/2" Adjustment 45-10-068: 1/2" IPS 45-10-065: 3/4" IPS