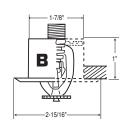

## TWO PIECE RECESSED ESCUTCHEON

## 2 Piece Recessed Steel Escutcheons

2Pc. Recessed Compression Steel Escutcheons for use with  $\frac{1}{2}$ " and 3/4" NPT sprinklerheads.

Available Finishes are Chrome, White, Shell White, Brass and Antique Brass. Skirt Canopies have 3/4"(Short), 1"(standard) and 1½"(large) adjustment.

General Character: Type 1010-1018 mild steel 0.40 - 0.42 mm thick 1/2" and 3/4"ips

Underwriter's Laboratories File EX4170

Chrome

White

Shell White

Antique Brass

2-7/16"

1-1/2"

3-1/2"

**Large** (1-1/4" Adjustment) 45-10-081: 1/2" IPS 45-10-085: 3/4" IPS

3/4" Adjustment 45-10-071: 1/2" IPS 45-10-075: 3/4" IPS

1/2" Adjustment 45-10-068: 1/2" IPS 45-10-065: 3/4" IPS